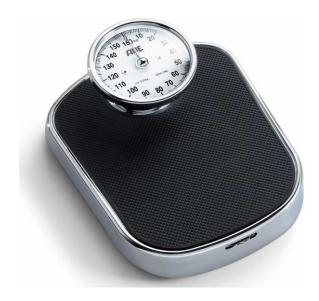

### 3. Weighing function

- 1. On the lower edge of the scales there is a small rotary knob for precisely setting the zero point. Please make sure that the hand of the scale reading at no load shows exactly on the zero point.
- Step on the centre of the scales. Remain stationary on the weighing platform and do not hold you tight. After a few seconds, your weight will be indicated.

#### 4. Technical Data

Capacity x graduation: max. 160 kg x 1000 g

Dimensions: 275 mm x 345 mm x 113 mm

Subject to technical modifications