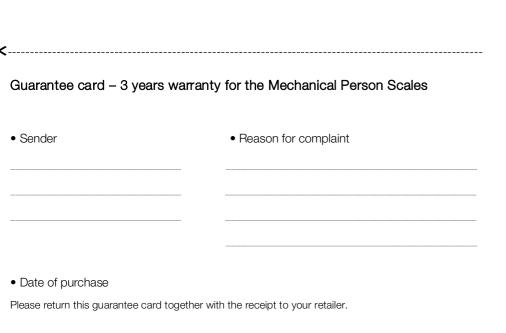

## 5. Warranty

ADE warrants for a period of 3 years from the date of purchase that it will remedy any defects due to faulty material or workmanship free of charge by repair or replacement. When purchasing, please have the warranty coupon signed and stamped by the dealer. When making a guarantee claim, please return the weighing scale together with the guarantee card including the reason of complaint to your dealer.