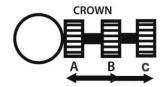

#### INSTRUCTION MANUAL

- 1. Pull the crown out to the "B" position, twist the crown clockwise to adjust calendar.
- 2. Pull the crown out to the "C" position, twist the crown to adjust time.
- 3. After the time has been set, push back the crown to the normal position "A".

## NOTICE:

To make your watch working, remove the stopper which is located between the watch and the crown. Set your desired time and **push back the crown**.