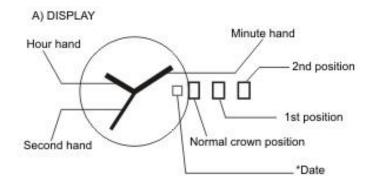

#### INSTRUCTION MANUAL

- 1. Pull the crown out to the "B" position, twist the crown clockwise to adjust calendar.
- 2. Pull the crown out to the "C" position, twist the crown to adjust time.
- 3. After the time has been set, push back the crown to the normal position "A".

## NOTICE:

To make your watch working, remove the stopper which is located between the watch and the crown. Set your desired time and **push back the crown**.