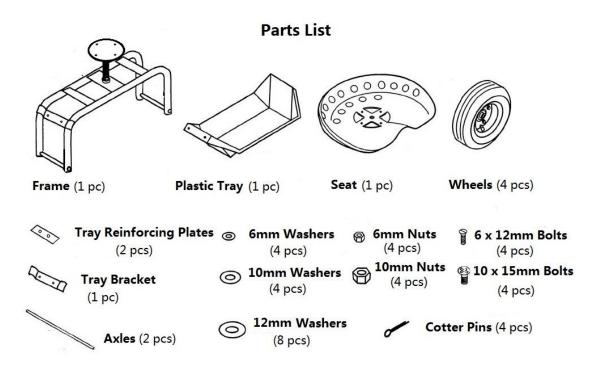

#### 1. Assembly instructions

This product requires assembly. Please carefully remove all pasts and make sure you have all parts before beginning assembly (refer to the Parts List of the manual).Read these instructions completely before beginning assembly. Tools required for assembly are a straight slot screwdriver and a small wrench.

### Step 1:

- Place the frame as shown in the figure 1.

- Attach Plastic tray to the tray brackets using the tray reinforcing plates, 4 pcs 6 x 12mm Bolts, 6mm nuts washers and 6mm nuts

### Step 2

Slide axles into the frame. Slide a 12mm Washer onto each Axles, then mount wheels (with valve stem facing out) onto all Axles, later slide another 12mm washer onto the Axle again , finally secure with a cotter pin through the ore-drilled on all ends of the Axles. Make sure to spread the cotter Pins open.

### Step 3

Attached the seat to seat post with 4 pcs 10 x 15mm bolts, 10mm washers and 10mm Nuts. Then you can adjust the seat height by rotating seat.