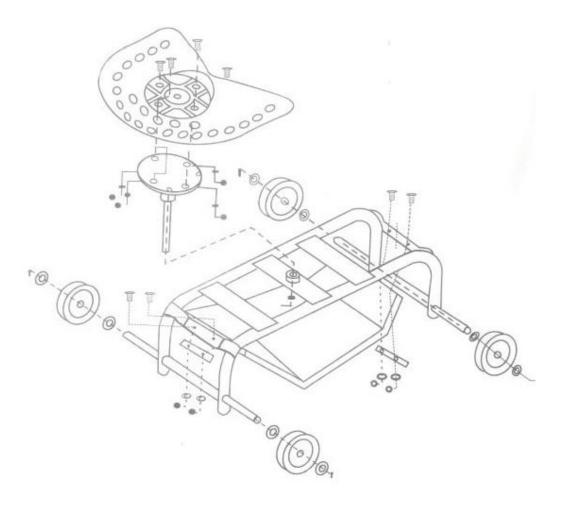

## 2- How to assembly:

### Step 1:

- Place the frame as shown in the figure 1.

- Attach Plastic tray to the tray brackets using the tray reinforcing plates, 4 pcs 6 x 12mm Bolts, 6mm nuts washers and 6mm nuts

### Step 2

Slide axles into the frame. Slide a 12mm Washer onto each Axles, then mount wheels (with valve stem facing out) onto all Axles, later slide another 12mm washer onto the Axle again , finally secure with a cotter pin through the ore-drilled on all ends of the Axles. Make sure to spread the cotter Pins open.

### Step 3

Attached the seat to seat post with 4 pcs 10 x 15mm bolts, 10mm washers and 10mm Nuts. Then you can adjust the seat height by rotating seat.