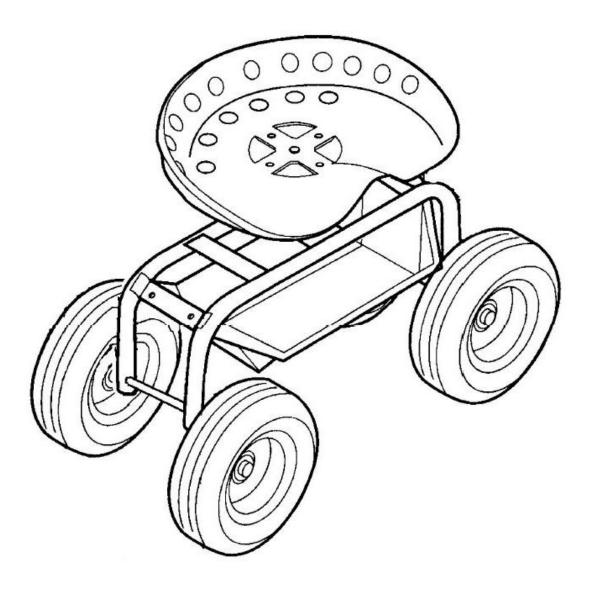

# Figure 1

Safety instruction:

This is not a toy not for use by children

- Do not overinflate tires- maximum pressure is 30PSI
- Do not use on clines, work seat may tip
- Do not load your seat with more than 150 kgs
- Do not load plastic tray with more than 2.3 kgs
- Do not operate if any part is damaged or broken.